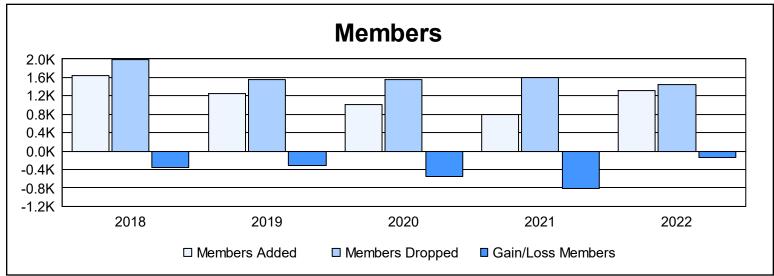

| Year      | New<br>Clubs | Dropped<br>Clubs | Gain/<br>Loss<br>Clubs | New<br>Members | Charter<br>Members | Reinstate<br>Members | Transfer<br>Members | Total<br>Member<br>Added | Total<br>Members<br>Dropped | Gain/<br>Loss<br>Members |
|-----------|--------------|------------------|------------------------|----------------|--------------------|----------------------|---------------------|--------------------------|-----------------------------|--------------------------|
| 2017-2018 | 6            | 13               | -7                     | 1,283          | 169                | 73                   | 114                 | 1,639                    | 1,988                       | -349                     |
| 2018-2019 | 4            | 11               | -7                     | 930            | 125                | 102                  | 83                  | 1,240                    | 1,548                       | -308                     |
| 2019-2020 | 3            | 15               | -12                    | 778            | 79                 | 75                   | 86                  | 1,018                    | 1,562                       | -544                     |
| 2020-2021 | 3            | 10               | -7                     | 552            | 72                 | 90                   | 83                  | 797                      | 1,601                       | -804                     |
| 2021-2022 | 2            | 13               | -11                    | 1,018          | 76                 | 110                  | 108                 | 1,312                    | 1,443                       | -131                     |
| Average   | 4            | 12               | -9                     | 912            | 104                | 90                   | 95                  | 1,201                    | 1,628                       | -427                     |