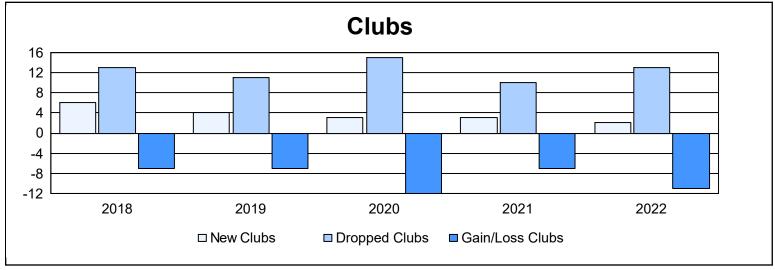

| Year      | New<br>Clubs | Dropped<br>Clubs | Gain/<br>Loss<br>Clubs | New<br>Members | Charter<br>Members | Reinstate<br>Members | Transfer<br>Members | Total<br>Member<br>Added | Total<br>Members<br>Dropped | Gain/<br>Loss<br>Members |
|-----------|--------------|------------------|------------------------|----------------|--------------------|----------------------|---------------------|--------------------------|-----------------------------|--------------------------|
| 2017-2018 | 6            | 13               | -7                     | 1,283          | 169                | 73                   | 114                 | 1,639                    | 1,988                       | -349                     |
| 2018-2019 | 4            | 11               | -7                     | 930            | 125                | 102                  | 83                  | 1,240                    | 1,548                       | -308                     |
| 2019-2020 | 3            | 15               | -12                    | 778            | 79                 | 75                   | 86                  | 1,018                    | 1,562                       | -544                     |
| 2020-2021 | 3            | 10               | -7                     | 552            | 72                 | 90                   | 83                  | 797                      | 1,601                       | -804                     |
| 2021-2022 | 2            | 13               | -11                    | 1,018          | 76                 | 110                  | 108                 | 1,312                    | 1,443                       | -131                     |
| Average   | 4            | 12               | -9                     | 912            | 104                | 90                   | 95                  | 1,201                    | 1,628                       | -427                     |